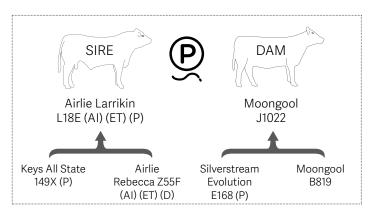

#### Comments

What an outstanding bull to start this year's sale. A young bull that carries a beautiful disposition, tremendous muscling, wonderful bone, fertility, breed character and he is Homozygous polled. His pedigree is second to none with so many great sires present.

### Comments

A tremendous homozygous polled sire we have in this son of Airlie Kris, he exhibits overall length of body, wonderful skin and hair type, extra thickness, bone and gentle disposition making him a real sire prospect. His dam is breeding so much quality in her progeny with 4 calves in 4 breeding years. Brisbane Ekka 2023 Senior and Grand Champion Bull.