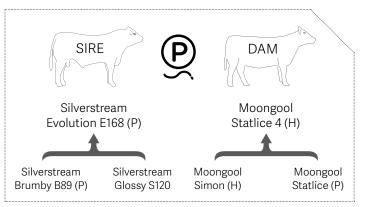

## Silverstream Evolution

| BIRTH | 200 DAY (WT) | 400 DAY (WT) | 600 DAY (WT) | MILK |
|-------|--------------|--------------|--------------|------|
| +1.7  | +12          | +14          | +30          | +10  |
| 97%   | 95%          | 95%          | 95%          | 77%  |