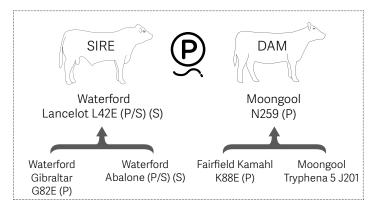

# Comments

Waterford

Gibraltar G82E (P)

Polled bull who exhibits plenty of length of body, wonderful skin and hair type and stands on nice bone.

Waterford

Abalone (P/S) (S)

DAM

Moongool

Pippar 15 (AI) (P)

Moongool

Pippar 9 (AI) (P)

Dalhia

SC(P)

EBVs available on Supplement Sheet

SIRE

Waterford Lancelot

L42E (P/S) (S)