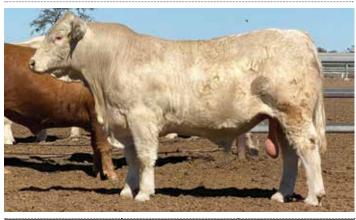

ith wonderful skin and hair type. Also great depth of side, balance and extra thickness.

EBVs available on Supplement Sheet



## Comments

This bull has terrific carcass attributes, strong top line, length of body, desirable skin and hair type and fertility.

EBVs available on Supplement Sheet

Purchaser\_\_\_\_\_Amount \$\_\_\_



## Comments

A red factor sire who shows so much balance, length of body, thickness and breed character.

EBVs available on Supplement Sheet

Purchaser\_\_\_\_\_Amount \$\_\_\_\_



## Comments

A red factor bull who carries a wonderful quiet disposition. He has a terrific skin and hair type, softness and thickness.

EBVs available on Supplement Sheet

Purchaser\_\_\_\_\_Amount \$\_\_\_\_

# Moongool S728 (Herd bull)

Tattoo ▶ DP2S728 Birth Date ▶ 18/11/2021



| HEIGHT | LENGTH | SCROTAL |
|--------|--------|---------|
| 146cm  | 170cm  | 40.5cm  |

Moongool S1419 (R/F) (Herd bull) 83

Tattoo ▶ DP2S1419 Birth Date ▶ 12/09/2021



| HEIGHT | LENGTH | SCROTAL |  |
|--------|--------|---------|--|
| 148cm  | 170cm  | 37.5cm  |  |

Moongool S1416 (R/F) (Herd bull) 84

Tattoo ➤ DP2S1416 Birth Date ➤ 31/12/2021



| HEIGHT |       | SCROTAL |
|--------|-------|---------|
| 145cm  | 164cm | 38cm    |

# 85 Moongool S1411 (Herd bull)





| HEIGHT | LENGTH | SCROTAL |
|--------|--------|---------|
| 147cm  | 169cm  | 39cm    |

# 86 Moongool Telecast (P) SV

Tattoo ▶ DP2T161E Birth Date ▶ 03/02/2022



| HEIGHT |       | SCROTAL |
|--------|-------|---------|
| 146cm  | 168cm | 38cm    |

# Moongool S522 (P) (Herd bull)

Tattoo ▶ S522 Birth Date ▶ 21/