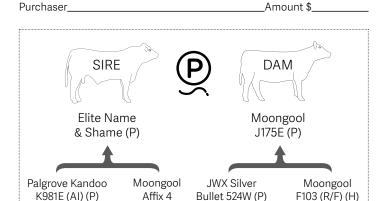

### $Moongool \, Simulcast \, (P) \, SV$

Tested homozygous polled

Tattoo ▶ DP2S841E

Birth Date ▶ 03/12/2021

| HEIGHT | LENGTH | SCROTAL |
|--------|--------|---------|
| 145cm  | 170cm  | 42.5cm  |