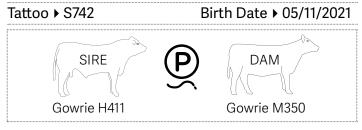

Purchaser\_\_\_\_\_Amount \$\_\_\_\_

 $Moongool\,Mr\,S1616$ 

114

| Tattoo ▶ S1616     | Birth Date ▶ 04/05/2021 |  |
|--------------------|-------------------------|--|
| SIRE<br>Gowrie 411 | DAM Gowrie N103         |  |
|                    |                         |  |