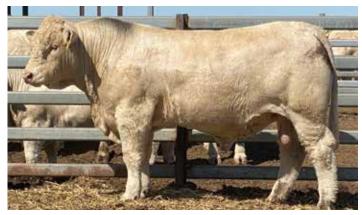

### $Moongool \, Simulcast \, (P) \, SV$

Tested homozygous polled

Tattoo ▶ DP2S841E

Birth Date ▶ 03/12/2021

| HEIGHT | LENGTH | SCROTAL |
|--------|--------|---------|
| 145cm  | 170cm  | 42.5cm  |