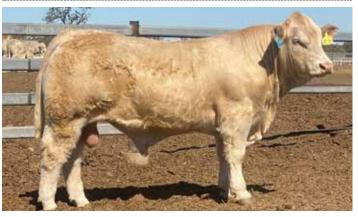

# 03

### Moongool Sixth Sense (P) SV

Tested homozygous polled

Tattoo ➤ DP2S835E Birth Date ➤ 16/11/2021

| HEIGHT | LENGTH | SCROTAL |
|--------|--------|---------|
| 146cm  | 171cm  | 39.5cm  |

#### Comments

What an outstanding bull to start this year's sale. A young bull that carries a beautiful disposition, tremendous muscling, wonderful bone, fertility, breed character and he is Homozygous polled. His pedigree is second to none with so many great sires present.