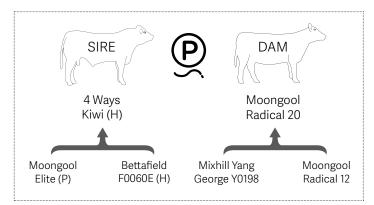

### Comments

Moongool Elite (P)

Overall great length of body and depth of side in this particular bull. He shows plenty of softness, growth, and muscling.

Bettafield

F0060E (H)