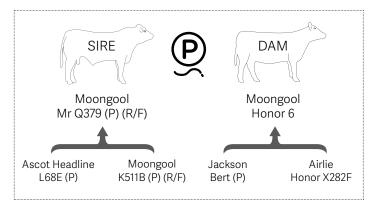

## $Moongool\,Mr\,Q379_{\,{\rm (P)}\,{\rm (R/F)}}$

| BIRTH | 200 DAY (WT) | 400 DAY (WT) | 600 DAY (WT) | MILK |
|-------|--------------|--------------|--------------|------|
| -     | -            | -            | -            | -    |
| -     | -            | -            | -            | -    |