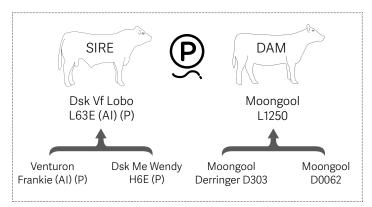

/2021



| HEIGHT | LENGTH | SCROTAL |
|--------|--------|---------|
| 141cm  | 163cm  | 36.5cm  |

### $Moongool\ Tangerine\ (R/F)\ (H)\ SV$

OO

Tattoo ➤ DP2T140E Birth Date ➤ 01/03/2022



| HEIGHT | LENGTH | SCROTAL |
|--------|--------|---------|
| 143cm  | 168cm  | 42cm    |

### Tattoo ▶ DP2T443

Birth Date ▶ 12/03/2022



| HEIGHT | LENGTH | SCROTAL |
|--------|--------|---------|
| 146cm  | 167cm  | 39.5cm  |

# 68

### Moongool T117 (Herd bull) SV

Tattoo ▶ DP27117

Birth Date ▶ 14/02/2022



| HEIGHT |       | SCROTAL |
|--------|-------|---------|
| 143cm  | 165cm | 42cm    |

# 69

## $\begin{array}{l} Moongool~S584E~(P)\\ (Herd~bull) \end{array}$

Tattoo ➤ DP2S584E Birth Date ➤ 04/12/2021



|       |       | SCROTAL |
|-------|-------|---------|
| 145cm | 169cm | 39cm    |



#### Comments

Very clean coated polled bull who carries plenty of wonderful carcass attributes. He stands on nice bone and shows plenty of performance.

EBVs available on Supplement Sheet

Purchaser\_\_\_\_\_Amount \$\_\_\_\_



### Comments

Tremendous breed character in this young bull. Wonderful strong top line, plenty of fertility also.

EBVs available on Supplement Sheet



### Comments

Gibraltar

G82E (P)

A real stylish polled Charolais sire here, he moves beautifully, has a strong top line and a thick hind quarter.

Kind (P)

Susie 5

Abalone (P/S) (S)

EBVs available on Supplement Sheet



Plenty of fertility, depth of side, strength of bone and clean shoulder on this young polled sire. His dam has been a top breeding cow who has plenty of milk, beautiful body type and 9 calve