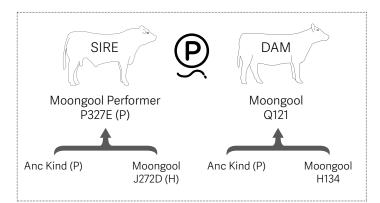

## $Moongool\ P318E\ {\rm (AI)\ (P)}$

| BIRTH |     | 400 DAY (WT) | 600 DAY (WT) |     |
|-------|-----|--------------|--------------|-----|
| +0.7  | +9  | +17          | +20          | 0   |
| 66%   | 47% | 44%          | 46%          | 35% |