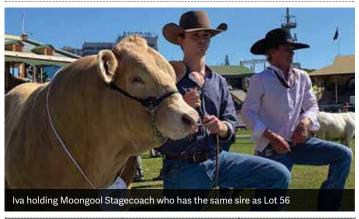

### Moongool Stagecoach (P) (R/F) SV

Tattoo ▶ DP2S982E Birth Date ▶ 20/11/2021

| HEIGHT | LENGTH | SCROTAL |  |
|--------|--------|---------|--|
| 153cm  | 173cm  | 39.5cm  |  |