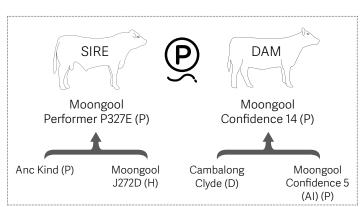

### Comments

A tremendous homozygous polled sire we have in this son of Airlie Kris, he exhibits overall length of body, wonderful skin and hair type, extra thickness, bone and gentle disposition making him a real sire prospect. His dam is breeding so much quality in her progeny with 4 calves in 4 breeding years. Brisbane Ekka 2023 Senior and Grand Champion Bull.