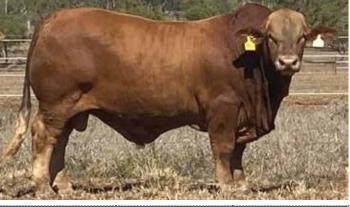

\_

## Moongool Tax Return sv

88

## Tattoo ▶ DP2T149E

## Birth Date ▶ 03/03/2022



| HEIGHT | LENGTH | SCROTAL |
|--------|--------|---------|
| 143cm  | 153cm  | 36.5cm  |

# $\begin{array}{c} Moongool~S825E~(P)\\ \text{(Herd bull) SV} \end{array}$

89

## Tattoo ▶ DP2S825E

## Birth Date ▶ 15/11/2021



| HEIGHT | LENGTH | SCROTAL |
|--------|--------|---------|
| 142cm  | 166cm  | 39cm    |

## Moongool S392 (Herd bull) SV

90

Tattoo ▶ DP2S392D

Birth Date ▶ 20/08/2021



| HEIGHT | LENGTH | SCROTAL |
|--------|--------|---------|
| 150cm  | 173cm  | 39cm    |

# 91

## Moongool Mr S412 (P)



Birth Date ▶ 04/09/2021



## Comments

Big strong upstanding straight red coloured bull. He carries a clean sheath, great testicles and sire presence.

Purchaser\_\_\_\_\_Amount \$\_\_\_\_



| HEIGHT | LENGTH | SCROTAL |
|--------|--------|---------|
| 148cm  | 170cm  | 44cm    |

# 92

## $Moongool\,Mr\,S312\,(\text{P/S})$

## Tattoo ▶ S312

## Birth Date ▶ 15/08/2021



## Comments

Polled bull who carries himself beautifully. He has tremendous carcass qualities, clean sheath, balance and sire appeal.

Purchaser\_\_\_\_\_Amount \$\_\_\_\_



| HEIGHT | LENGTH | SCROTAL |
|--------|--------|---------|
| 146cm  | 170cm  | 43cm    |

# 93

## Moongool Mr S141

## Tattoo ▶ S141

## Birth Date ▶ 01/08/2021



## Comments

Easy doing bull who has wonderful balance, strong top line, clean sheath and gentle disposition.

Purchaser\_\_\_\_\_Amount \$\_\_\_\_



| HEIGHT | LENGTH | SCROTAL |
|--------|--------|---------|
| 141cm  | 167cm  | 44.5cm  |

# 94

## $Moongool\ Mr\ S569\ (