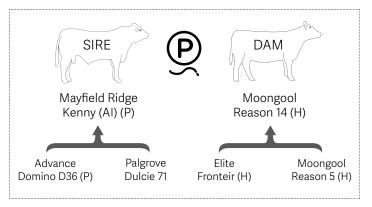

### Comments

A polled red factor sire who has tremendous balance. This bull has been a standout from birth, that will compliment so many breeding herds. His dam has had 6 calves in 7 breeding years, a strong pedigree backs up the quality of this young sire. Brisbane Ekka 2023 Reserve Senior Champion Bull.