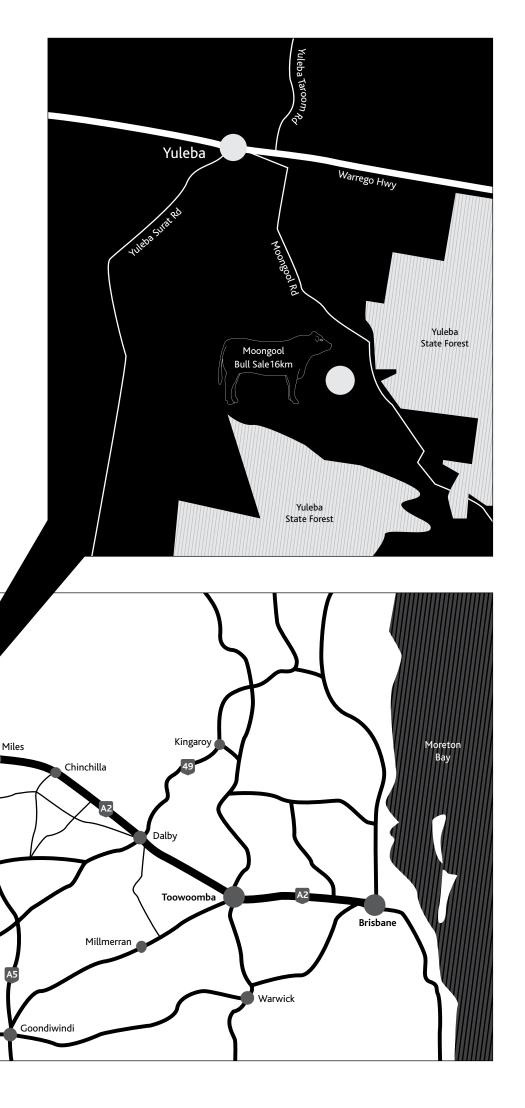

#### **ACCOMMODATION**

Accommodation can be obtained by contacting the vendor or selling agents. Moongool is situated 3½ hours from Toowoomba, Theodore and Goondiwindi. One hour from Roma and Miles.