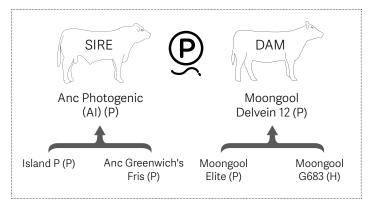

## Anc Photogenic (AI) (P)

| BIRTH | 200 DAY (WT) | 400 DAY (WT) | 600 DAY (WT) | MILK |
|-------|--------------|--------------|--------------|------|
| +1.6  | +8           | +17          | +18          | +2   |
| 61%   | 34%          | 34%          | 36%          | 26%  |

Island P (P) Anc Greenwich's Fris (P)

Thyphena 5 (H)

Moongool

Dsk Gq Bronze Cross B20E (AI) (R/F) (D) Moongool Tryphena (H)