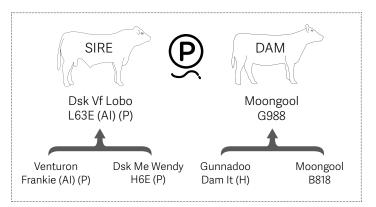

## DSK VF Lobo L63E (AI) (P)

| BIRTH |     | 400 DAY (WT) | 600 DAY (WT) | MILK |
|-------|-----|--------------|--------------|------|
| -0.6  | +13 | +29          | +41          | +10  |
| 82%   | 67% | 70%          | 76%          | 51%  |