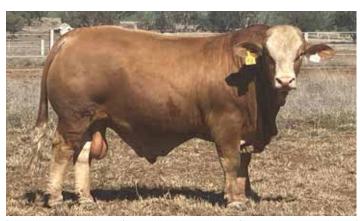

### $Moongool \, Simulcast \, (P) \, SV$

Tested homozygous polled

Tattoo ▶ DP2S841E

Birth Date ▶ 03/12/2021

| HEIGHT | LENGTH | SCROTAL |
|--------|--------|---------|
| 145cm  | 170cm  | 42.5cm  |

# 02