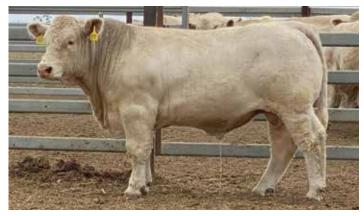

### Comments

A tremendous homozygous polled sire we have in this son of Airlie Kris, he exhibits overall length of body, wonderful skin and hair type, extra thickness, bone and gentle disposition making him a real sire prospect. His dam is breeding so much quality in her progeny with 4 calves in 4 breeding years. Brisbane Ekka 2023 Senior and Grand Champion Bull.