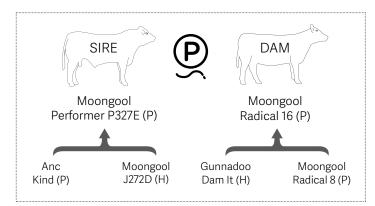

## $Moongool\,Mr\,Q379_{\,{\rm (P)}\,{\rm (R/F)}}$

| BIRTH | 200 DAY (WT) | 400 DAY (WT) | 600 DAY (WT) | MILK |
|-------|--------------|--------------|--------------|------|
| -     | -            | -            | -            | -    |
| -     | -            | -            | -            | -    |