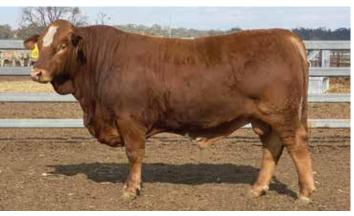

ull who is a very neat package, he carries a clean sheath, gentle disposition who would be suitable for heifers.

## Moongool Mr T278



Birth Date ▶ 14/04/2022



## Comments

Very soft clean sheath bull who shows tremendous softness and has a gentle disposition.

Purchaser\_ \_Amount \$\_

## Moongool Mr T279 (P)

Tattoo ▶ T279

Birth Date ▶ 05/04/2022



## Comments

Deep sided young bull, stands on strong bone, carries plenty of depth of side and thickness.

Purchaser\_ \_Amount \$\_

## Moongool Mr T280



## Comments

Long bodied young bull that shows clean sheath, length of body and moderate bone.

Purchaser\_ \_\_\_\_\_Amount \$\_

## Moongool Mr T285



## Comments

Younger bull with terrific pigmentation, depth of side, moderate bone and strong topline.

Purchaser\_ \_Amount \$



| HEIGHT | LENGTH | SCROTAL |
|--------|--------|---------|
| 141cm  | 157cm  | 42.5cm  |



| HEIGHT | LENGTH | SCROTAL |
|--------|--------|---------|
| 140cm  | 154cm  | 38cm    |



| HEIGHT | LENGTH | SCROTAL |
|--------|--------|---------|
| 141cm  | 155cm  | 42cm    |



| HEIGHT | LENGTH | SCROTAL |
|--------|--------|---------|
| 144cm  | 165cm  | 39.5cm  |



| HEIGHT | LENGTH | SCROTAL |
|--------|--------|---------|
| 138cm  | 153cm  | 39.5cm  |

| HEIGHT | LENGTH | SCROTAL |
|--------|--------|---------|
| 140cm  | 164cm  | 43cm    |



| HEIGHT | LENGTH | SCROTAL |
|--------|--------|---------|
| 150cm  | 173cm  | 42.5cm  |



| HEIGHT | LENGTH | SCROTAL |
|--------|--------|---------|
| 148cm  | 170cm  | 39cm    |

## Moongool Mr T273

135



## Comments

A young bull that