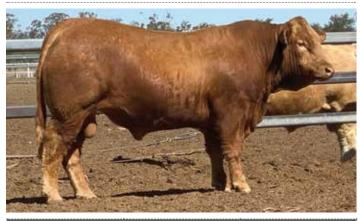

### $Moongool \, Simulcast \, (P) \, SV$

Tested homozygous polled

Tattoo ▶ DP2S841E

Birth Date ▶ 03/12/2021

| HEIGHT | LENGTH | SCROTAL |
|--------|--------|---------|
| 145cm  | 170cm  | 42.5cm  |

# 02

### Moongool Slingshot (P) SV

Tested homozygous polled

Tattoo ➤ DP2S367E

Birth Date ▶ 04/04/2021

| HEIGHT | LENGTH | SCROTAL |
|--------|--------|---------|
| 150cm  | 178cm  | 40cm    |