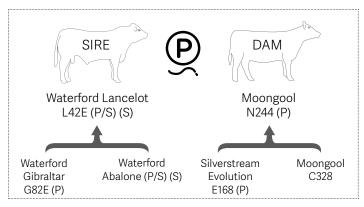

# Comments

Waterford

Gibraltar G82E (P)

Polled bull who exhibits plenty of length of body, wonderful skin and hair type and stands on nice bone.

Waterford

Abalone (P/S) (S)

DAM

Moongool

Pippar 15 (AI) (P)

Moongool

Pippar 9 (AI) (P)

Dalhia

SC(P)

EBVs available on Supplement Sheet

SIRE

Waterford Lancelot

L42E (P/S) (S)