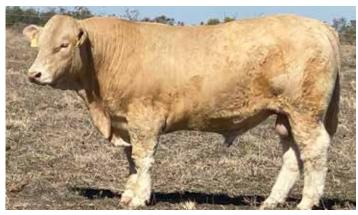

### Comments

A tremendous homozygous polled sire we have in this son of Airlie Kris, he exhibits overall length of body, wonderful skin and hair type, extra thickness, bone and gentle disposition making him a real sire prospect. His dam is breeding so much quality in her progeny with 4 calves in 4 breeding years. Brisbane Ekka 2023 Senior and Grand Champion Bull.