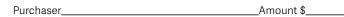

## $Moongool\,Mr\,Q379_{\,{\rm (P)}\,{\rm (R/F)}}$

| BIRTH | 200 DAY (WT) | 400 DAY (WT) | 600 DAY (WT) | MILK |
|-------|--------------|--------------|--------------|------|
| -     | -            | -            | -            | -    |
| -     | -            | -            | -            | -    |

## Ascot Headline L68E (P)

| BIRTH |     | 400 DAY (WT) |     | MILK |
|-------|-----|--------------|-----|------|
| +4.3  | +21 | +31          | +48 | -2   |
| 84%   | 74% | 76%          | 81% | 61%  |