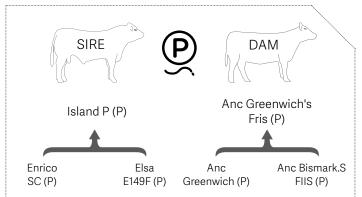

Island P (P) Anc Greenwich's Fris (P)

Thyphena 5 (H)

Moongool

Dsk Gq Bronze Cross B20E (AI) (R/F) (D) Moongool Tryphena (H)