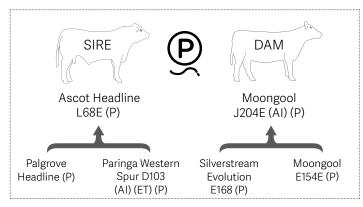

## Ascot Headline L68E (P)

| BIRTH |     | 400 DAY (WT) |     | MILK |
|-------|-----|--------------|-----|------|
| +4.3  | +21 | +31          | +48 | -2   |
| 84%   | 74% | 76%          | 81% | 61%  |

## Silverstream Evolution

| BIRTH | 200 DAY (WT) | 400 DAY (WT) | 600 DAY (WT) | MILK |
|-------|--------------|--------------|--------------|------|
| +1.7  | +12          | +14          | +30          | +10  |
| 97%   | 95%          | 95%          | 95%          | 77%  |