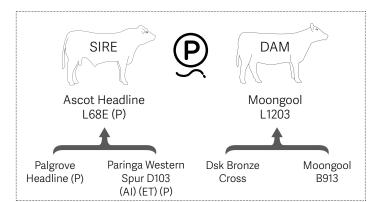

#### EBVs available on Supplement Sheet

Western Spur D103 (AI) (ET) (P)

Limestone Brock B21E (P) Moongool Quip 2 (H)

### Comments

A polled bull who exhibits a strong top line, length of body, bone and thickness. His dam has been a consistent breeder with 9 calves to date, a 2022 sale bull from this cow sold for \$23,000.