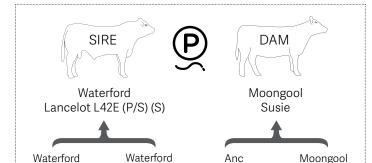

# Comments

Waterford

Gibraltar G82E (P)

Polled bull who exhibits plenty of length of body, wonderful skin and hair type and stands on nice bone.

Waterford

Abalone (P/S) (S)

DAM

Moongool

Pippar 15 (AI) (P)

Moongool

Pippar 9 (AI) (P)

Dalhia

SC(P)

EBVs available on Supplement Sheet

SIRE

Waterford Lancelot

L42E (P/S) (S)