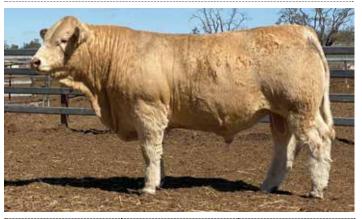

### Comments

A tremendous homozygous polled sire we have in this son of Airlie Kris, he exhibits overall length of body, wonderful skin and hair type, extra thickness, bone and gentle disposition making him a real sire prospect. His dam is breeding so much quality in her progeny with 4 calves in 4 breeding years. Brisbane Ekka 2023 Senior and Grand Champion Bull.