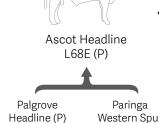

## Ascot Headline L68E (P)

| BIRTH |     | 400 DAY (WT) |     | MILK |
|-------|-----|--------------|-----|------|
| +4.3  | +21 | +31          | +48 | -2   |
| 84%   | 74% | 76%          | 81% | 61%  |