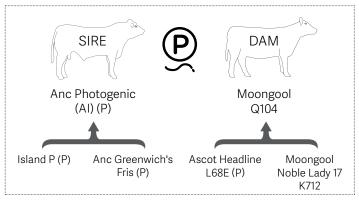

### Comments

The first of a younger mob, this bull is a very soft deep sided animal that carries plenty of extra thickness, strong top line, and gentle disposition.

EBVs available on Supplement Sheet

Anc Photogenic (AI) (P)

Island P (P) Anc Greenwich's Fris (P)

Thyphena 5 (H)

Moongool

Dsk Gq Bronze Cross B20E (AI) (R/F) (D) Moongool Tryphena (H)