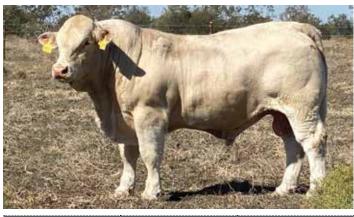

### Moongool Sloshed (H) SV

10

Tattoo ▶ DP2S995E

Birth Date ▶ 15/10/2021

| HEIGHT | LENGTH | SCROTAL |
|--------|--------|---------|
| 151cm  | 173cm  | 37.5cm  |

Moongool S1317 (H) SV (Herd bull)

11

Tattoo ▶ DP2S1317E Birth Date ▶ 02/11/2021