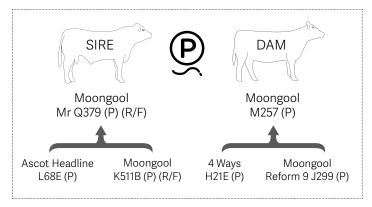

## $Moongool\,Mr\,Q379_{\,{\rm (P)}\,{\rm (R/F)}}$

| BIRTH | 200 DAY (WT) | 400 DAY (WT) | 600 DAY (WT) | MILK |
|-------|--------------|--------------|--------------|------|
| -     | -            | -            | -            | -    |
| -     | -            | -            | -            | -    |