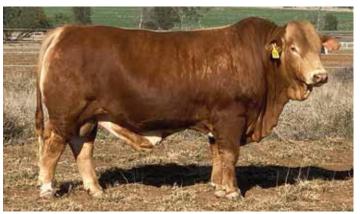

### Moongool Slingshot (P) SV

Tested homozygous polled

Tattoo ➤ DP2S367E

Birth Date ▶ 04/04/2021

| HEIGHT | LENGTH | SCROTAL |
|--------|--------|---------|
| 150cm  | 178cm  | 40cm    |

# 03