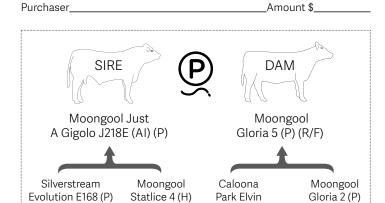

### Comments

The first of a younger mob, this bull is a very soft deep sided animal that carries plenty of extra thickness, strong top line, and gentle disposition.

EBVs available on Supplement Sheet

Anc Photogenic (AI) (P)

Island P (P) Anc Greenwich's Fris (P)

Thyphena 5 (H)

Moongool

Dsk Gq Bronze Cross B20E (AI) (R/F) (D) Moongool Tryphena (H)

### Comments

A real sirey outlook to this young polled Charolais sire. He exhibits a very clean shoulder, strong top line, depth of body and bone.

EBVs available on Supplement Sheet

Purchaser\_

A very powerful polled young sire with a wonderful outlook. He also carries tremendous depth of side, extra bone, and finish. He is also backed with a very strong pedigree which makes him a real sire prospect.