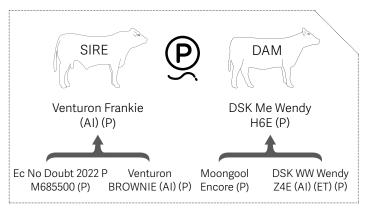

IRTH |     | 400 DAY (WT) | 600 DAY (WT) |     |
|-------|-----|--------------|--------------|-----|
| +0.7  | +9  | +17          | +20          | 0   |
| 66%   | 47% | 44%          | 46%          | 35% |

## Waterford Lancelot L42E (P/S)



| BIRTH | 200 DAY (WT) | 400 DAY (WT) | 600 DAY (WT) | MILK |
|-------|--------------|--------------|--------------|------|
| +1.6  | +18          | +25          | +45          | +2   |
| 74%   | 64%          | 64%          | 69%          | 43%  |

## Anc Photogenic (AI) (P)



| BIRTH | 200 DAY (WT) | 400 DAY (WT) | 600 DAY (WT) | MILK |
|-------|--------------|--------------|--------------|------|
| +1.6  | +8           | +17          | +18          | +2   |
| 61%   | 34%          | 34%          | 36%          | 26%  |

## DSK VF Lobo L63E (AI) (P)



| BIRTH |     | 400 DAY (WT) | 600 DAY (WT) | MILK |
|-------|-----|--------------|--------------|------|
| -0.6  | +13 | +29          | +41          | +10  |
| 82%   | 67% | 70%          | 76%          | 51%  |

## Moongool Sundance (Clone)



| BIRTH | 200 DAY (WT) | 400 DAY (WT) | 600 DAY (WT) | MILK |
|-------|--------------|--------------|--------------|------|
| +0.9  | +7           | +12          | +22          | +5   |
| 80%   | 63%          | 64%          | 67%          | 62%  |

## Airlie Kris K737E (P)



| BIRTH |     | 400 DAY (WT) |     |     |
|-------|-----|--------------|-----|-----|
| +1.7  | +16 | +30          | +45 | +4  |
| 83%   | 67% | 69%          | 72% | 42% |

## Moongool Just A Gigolo J281E (AI) (P)



| BIRTH | 200 DAY (WT) | 400 DAY (WT) | 600 DAY (WT) | MILK