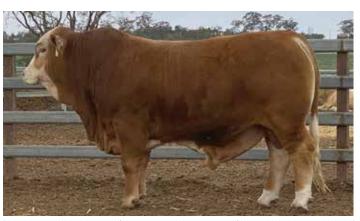

itable for heifers.

## Moongool Mr T278



Birth Date ▶ 14/04/2022



## Comments

Very soft clean sheath bull who shows tremendous softness and has a gentle disposition.

Purchaser\_ \_Amount \$\_

## Moongool Mr T279 (P)

Tattoo ▶ T279

Birth Date ▶ 05/04/2022



## Comments

Deep sided young bull, stands on strong bone, carries plenty of depth of side and thickness.

Purchaser\_ \_Amount \$\_

## Moongool Mr T280



## Comments

Long bodied young bull that shows clean sheath, length of body and moderate bone.

Purchaser\_ \_\_\_\_\_Amount \$\_

## Moongool Mr T285



## Comments

Younger bull with terrific pigmentation, depth of side, moderate bone and strong topline.

Purchaser\_ \_Amount \$



| HEIGHT | LENGTH | SCROTAL |
|--------|--------|---------|
| 141cm  | 157cm  | 42.5cm  |



| HEIGHT | LENGTH | SCROTAL |
|--------|--------|---------|
| 140cm  | 154cm  | 38cm    |



| HEIGHT | LENGTH | SCROTAL |
|--------|--------|---------|
| 141cm  | 155cm  | 42cm    |



| HEIGHT | LENGTH | SCROTAL |
|--------|--------|---------|
| 144cm  | 165cm  | 39.5cm  |



| HEIGHT | LENGTH | SCROTAL |
|--------|--------|---------|
| 138cm  | 153cm  | 39.5cm  |

| HEIGHT | LENGTH | SCROTAL |
|--------|--------|---------|
| 140cm  | 164cm  | 43cm    |



| HEIGHT | LENGTH | SCROTAL |
|--------|--------|---------|
| 150cm  | 173cm  | 42.5cm  |



| HEIGHT | LENGTH | SCROTAL |
|--------|--------|---------|
| 148cm  | 170cm  | 39cm    |

## Moongool Mr T273

135



## Comments

A young bull that is straight red in colour, carries a clean sheath, strong topline and overall tremendous bee