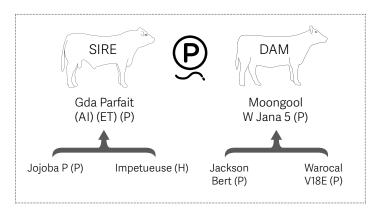

## GDA Parfait (AI) (ET) (P)

| BIRTH | 200 DAY (WT) | 400 DAY (WT) | 600 DAY (WT) | MILK |
|-------|--------------|--------------|--------------|------|
| +1.0  | +13          | +28          | +33          | +2   |
| 76%   | 58%          | 58%          | 56%          | 39%  |

## Waterford Lancelot L42E (P/S)

| BIRTH | 200 DAY (WT) | 400 DAY (WT) | 600 DAY (WT) | MILK |
|-------|--------------|--------------|--------------|------|
| +1.6  | +18          | +25          | +45          | +2   |
| 74%   | 64%          | 64%          | 69%          | 43%  |