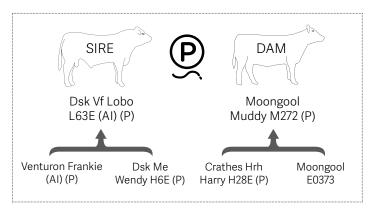

## DSK VF Lobo L63E (AI) (P)

| BIRTH |     | 400 DAY (WT) | 600 DAY (WT) | MILK |
|-------|-----|--------------|--------------|------|
| -0.6  | +13 | +29          | +41          | +10  |
| 82%   | 67% | 70%          | 76%          | 51%  |