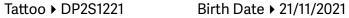

# Moongool S1221 (P) (Herd bull)

| HEIGHT | LENGTH | SCROTAL |
|--------|--------|---------|
| 152cm  | 170cm  | 40cm    |