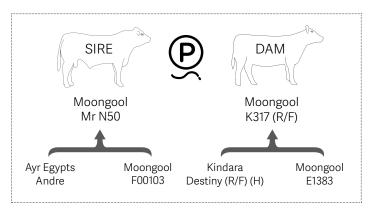

### Comments

A tremendous homozygous polled sire we have in this son of Airlie Kris, he exhibits overall length of body, wonderful skin and hair type, extra thickness, bone and gentle disposition making him a real sire prospect. His dam is breeding so much quality in her progeny with 4 calves in 4 breeding years. Brisbane Ekka 2023 Senior and Grand Champion Bull.