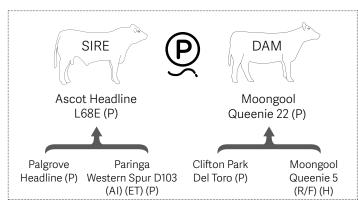

#### EBVs available on Supplement Sheet

Western Spur D103 (AI) (ET) (P)

Limestone Brock B21E (P) Moongool Quip 2 (H)