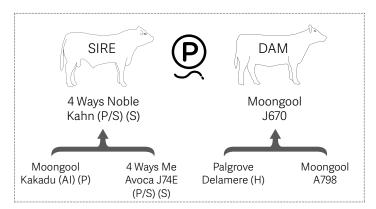

-|--------|---------|
| 143cm  | 168cm  | 42cm    |

### Tattoo ▶ DP2T443

Birth Date ▶ 12/03/2022



| HEIGHT | LENGTH | SCROTAL |
|--------|--------|---------|
| 146cm  | 167cm  | 39.5cm  |

# 68

### Moongool T117 (Herd bull) SV

Tattoo ▶ DP27117

Birth Date ▶ 14/02/2022



| HEIGHT |       | SCROTAL |
|--------|-------|---------|
| 143cm  | 165cm | 42cm    |

# 69

## $\begin{array}{l} Moongool~S584E~(P)\\ (Herd~bull) \end{array}$

Tattoo ➤ DP2S584E Birth Date ➤ 04/12/2021



|       |       | SCROTAL |
|-------|-------|---------|
| 145cm | 169cm | 39cm    |



#### Comments

Very clean coated polled bull who carries plenty of wonderful carcass attributes. He stands on nice bone and shows plenty of performance.

EBVs available on Supplement Sheet

Purchaser\_\_\_\_\_Amount \$\_\_\_\_



### Comments

Tremendous breed character in this young bull. Wonderful strong top line, plenty of fertility also.

EBVs available on Supplement Sheet



### Comments

Gibraltar

G82E (P)

A real stylish polled Charolais sire here, he moves beautifully, has a strong top line and a thick hind quarter.

Kind (P)

Susie 5

Abalone (P/S) (S)

EBVs available on Supplement Sheet



Plenty of fertility, depth of side, strength of bone and clean shoulder on this young polled sire. His dam has been a top breeding cow who has plenty of milk, beautiful body type and 9 calves to date.

#### EBVs available on Supplement Sheet





### Comments

Beautiful balance, overall carcass qualities, as well as a gentle disposition in this young Charolais bull. His dam has had 6 calves to date.

### EBVs availab