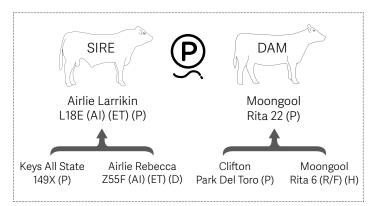

### Comments

A tremendous homozygous polled sire we have in this son of Airlie Kris, he exhibits overall length of body, wonderful skin and hair type, extra thickness, bone and gentle disposition making him a real sire prospect. His dam is breeding so much quality in her progeny with 4 calves in 4 breeding years. Brisbane Ekka 2023 Senior and Grand Champion Bull.