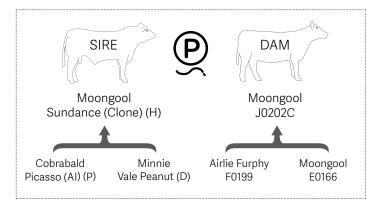

## Moongool Sundance (Clone)

| BIRTH | 200 DAY (WT) | 400 DAY (WT) | 600 DAY (WT) | MILK |
|-------|--------------|--------------|--------------|------|
| +0.9  | +7           | +12          | +22          | +5   |
| 80%   | 63%          | 64%          | 67%          | 62%  |