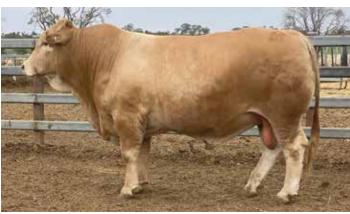

### $Moongool \, Simulcast \, (P) \, SV$

Tested homozygous polled

Tattoo ▶ DP2S841E

Birth Date ▶ 03/12/2021

| HEIGHT | LENGTH | SCROTAL |
|--------|--------|---------|
| 145cm  | 170cm  | 42.5cm  |