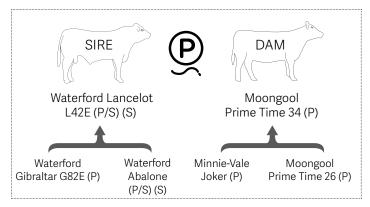

# Comments

Waterford

Gibraltar G82E (P)

Polled bull who exhibits plenty of length of body, wonderful skin and hair type and stands on nice bone.

Waterford

Abalone (P/S) (S)

DAM

Moongool

Pippar 15 (AI) (P)

Moongool

Pippar 9 (AI) (P)

Dalhia

SC(P)

EBVs available on Supplement Sheet

SIRE

Waterford Lancelot

L42E (P/S) (S)