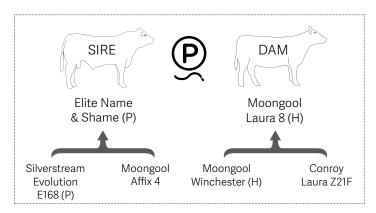

#### EBVs available on Supplement Sheet

Airlie A710F

Moongool

Flame 3 E199

### Comments

Moongool Elite (P)

Overall great length of body and depth of side in this particular bull. He shows plenty of softness, growth, and muscling.

Bettafield

F0060E (H)