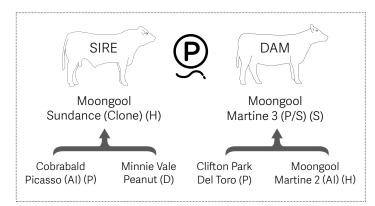

## Moongool Sundance (Clone)

| BIRTH | 200 DAY (WT) | 400 DAY (WT) | 600 DAY (WT) | MILK |
|-------|--------------|--------------|--------------|------|
| +0.9  | +7           | +12          | +22          | +5   |
| 80%   | 63%          | 64%          | 67%          | 62%  |