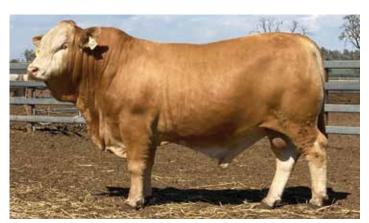

## Moongool Mr S453

## Comments

Blonde bull with a clean sheath, sirey outlook, strong top line, and plenty of thickness.

Purchaser\_\_\_\_\_Amount \$\_\_\_\_