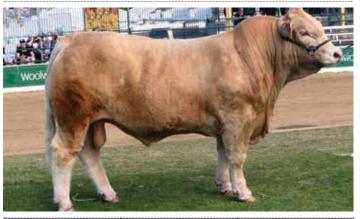

### Comments

A tremendous homozygous polled sire we have in this son of Airlie Kris, he exhibits overall length of body, wonderful skin and hair type, extra thickness, bone and gentle disposition making him a real sire prospect. His dam is breeding so much quality in her progeny with 4 calves in 4 breeding years. Brisbane Ekka 2023 Senior and Grand Champion Bull.