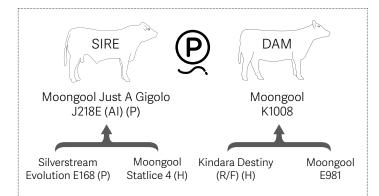

## Moongool Just A Gigolo J281E (AI) (P)

| BIRTH | 200 DAY (WT) | 400 DAY (WT) | 600 DAY (WT) | MILK |
|-------|--------------|--------------|--------------|------|
| +1.3  | +5           | +7           | +6           | 0    |
| 88%   | 75%          | 79%          | 78%          | 62%  |