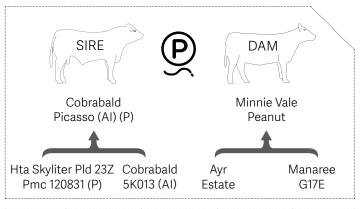

#### EBVs available on Supplement Sheet

Airlie A710F

Moongool

Flame 3 E199

### Comments

Moongool Elite (P)

Overall great length of body and depth of side in this particular bull. He shows plenty of softness, growth, and muscling.

Bettafield

F0060E (H)