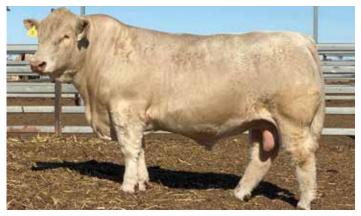

### Comments

A tremendous homozygous polled sire we have in this son of Airlie Kris, he exhibits overall length of body, wonderful skin and hair type, extra thickness, bone and gentle disposition making him a real sire prospect. His dam is breeding so much quality in her progeny with 4 calves in 4 breeding years. Brisbane Ekka 2023 Senior and Grand Champion Bull.