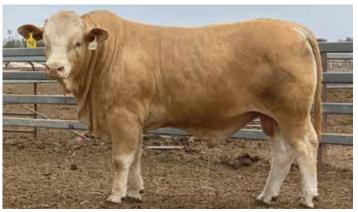

### Moongool Sixth Sense (P) SV

Tested homozygous polled

Tattoo ➤ DP2S835E Birth Date ➤ 16/11/2021

| HEIGHT | LENGTH | SCROTAL |
|--------|--------|---------|
| 146cm  | 171cm  | 39.5cm  |