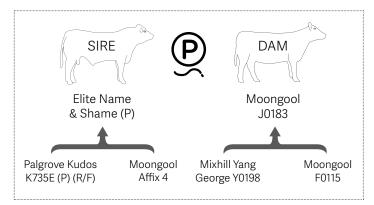

### Comments

A tremendous homozygous polled sire we have in this son of Airlie Kris, he exhibits overall length of body, wonderful skin and hair type, extra thickness, bone and gentle disposition making him a real sire prospect. His dam is breeding so much quality in her progeny with 4 calves in 4 breeding years. Brisbane Ekka 2023 Senior and Grand Champion Bull.