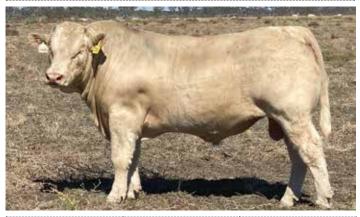

# 03

### Moongool Sixth Sense (P) SV

Tested homozygous polled

Tattoo ➤ DP2S835E Birth Date ➤ 16/11/2021

| HEIGHT | LENGTH | SCROTAL |
|--------|--------|---------|
| 146cm  | 171cm  | 39.5cm  |

#### Comments

What an outstanding bull to start this year's sale. A young bull that carries a beautiful disposition, tremendous muscling, wonderful bone, fertility, breed character and he is Homozygous polled. His pedigree is second to none with so many great sires present.