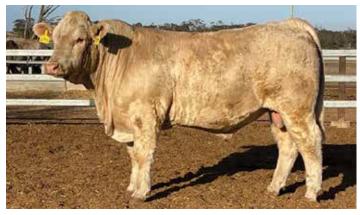

has had 3 calves from 3 breeding years.

EBVs available on Supplement Sheet



Tremendous depth of side in this particular bull, he carries a very strong top line and exhibits wonderful breed character. His dam has had 7 calves in 7 breeding years.

EBVs available on Supplement Sheet





### Comments

A polled bull with plenty of length, balance, bone and looseness. A bull that will put plenty of kilos into your bullocks.

EBVs available on Supplement Sheet

Purchaser\_\_\_\_\_Amount \$\_\_\_\_



### Comments

A very nice moving polled sire who shows tremendous length of body, breed character, bone thickness and stands on nice bone.

EBVs available on Supplement Sheet

Purchaser\_\_\_\_\_Amount \$\_\_\_\_

### ${\bf Moongool\,S996D\,sv}$

58

Tattoo ▶ DP2S996D

Birth Date ▶ 29/10/2021



| HEIGHT | LENGTH | SCROTAL |
|--------|--------|---------|
| 150cm  | 171cm  | 38cm    |

### $Moongool\,S558\,\text{(P)}\,\text{(Herd bull)}\,\text{SV}$

Tested homozygous polled

59

### Tattoo ➤ DP2S558 Birth Date ➤ 02/12/2012



| HEIGHT | LENGTH | SCROTAL |  |
|--------|--------|---------|--|
| 149cm  | 170cm  | 38.5cm  |  |

### Moongool S962 (P) (Herd bull) SV

60

Tattoo ▶ DP2S962 Birth Date ▶ 28/11/2021



| HEIGHT | LENGTH | SCROTAL |
|--------|--------|---------|
| 140cm  | 168cm  | 35.5cm  |

### $\begin{array}{l} Moongool \, S893 \, (P) \\ (Herd \, bull) \, SV \end{array}$

### Tattoo ▶ DP2S893

### Birth Date ▶ 17/10/2021



| HEIGHT | LENGTH | SCROTAL |
|--------|--------|---------|
| 151cm  | 172cm  | 40cm    |

# 62

### Moongool Tally (H) SV

Tattoo ▶ DP222T113D

Birth