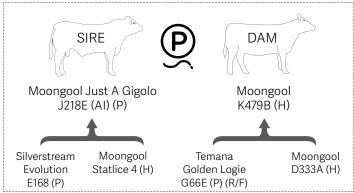

## Moongool Just A Gigolo J281E (AI) (P)

| BIRTH | 200 DAY (WT) | 400 DAY (WT) | 600 DAY (WT) | MILK |
|-------|--------------|--------------|--------------|------|
| +1.3  | +5           | +7           | +6           | 0    |
| 88%   | 75%          | 79%          | 78%          | 62%  |