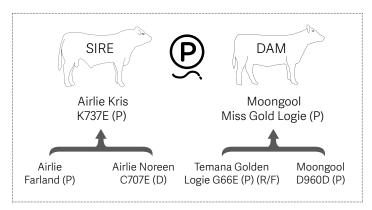

## Airlie Kris K737E (P)

| BIRTH |     | 400 DAY (WT) |     |     |
|-------|-----|--------------|-----|-----|
| +1.7  | +16 | +30          | +45 | +4  |
| 83%   | 67% | 69%          | 72% | 42% |