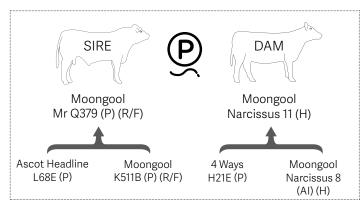

## $Moongool\,Mr\,Q379_{\,{\rm (P)}\,{\rm (R/F)}}$

| BIRTH | 200 DAY (WT) | 400 DAY (WT) | 600 DAY (WT) | MILK |
|-------|--------------|--------------|--------------|------|
| -     | -            | -            | -            | -    |
| -     | -            | -            | -            | -    |

## Ascot Headline L68E (P)

| BIRTH |     | 400 DAY (WT) |     | MILK |
|-------|-----|--------------|-----|------|
| +4.3  | +21 | +31          | +48 | -2   |
| 84%   | 74% | 76%          | 81% | 61%  |