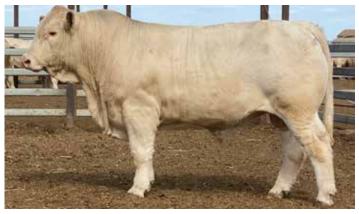

### Moongool Sixth Sense (P) SV

Tested homozygous polled

Tattoo ➤ DP2S835E Birth Date ➤ 16/11/2021

| HEIGHT | LENGTH | SCROTAL |
|--------|--------|---------|
| 146cm  | 171cm  | 39.5cm  |