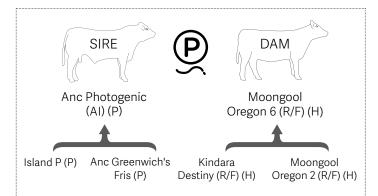

### Moongool Slowmo (R/F) SV

### Tattoo ▶ DP2S615C

Birth Date ▶ 20/10/2021

| HEIGHT | LENGTH | SCROTAL |
|--------|--------|---------|
| 151cm  | 169cm  | 39.5cm  |