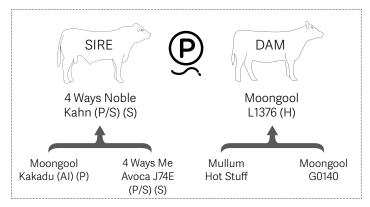

## Minnie Vale Sundance

| BIRTH |     | 400 DAY (WT) |     | MILK |
|-------|-----|--------------|-----|------|
| +1.4  | +11 | +18          | +27 | +7   |
| 97%   | 95% | 95%          | 96% | 94%  |

## Moongool Sundance (Clone)

| BIRTH | 200 DAY (WT) | 400 DAY (WT) | 600 DAY (WT) | MILK |
|-------|--------------|--------------|--------------|------|
| +0.9  | +7           | +12          | +22          | +5   |
| 80%   | 63%          | 64%          | 67%          | 62%  |