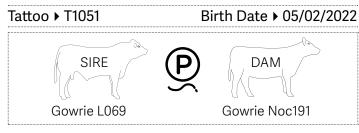

# Moongool Mr T1051 (P)

## Comments

A polled bull who carries a gentle disposition, clean sheath, depth of side and strong pigmentation.

Purchaser\_ \_Amount \$\_

| HEIGHT |       | SCROTAL |
|--------|-------|---------|
| 142cm  | 158cm | 37.5cm  |

| HEIGHT | LENGTH | SCROTAL |
|--------|--------|---------|
| 145cm  | 163cm  | 42cm    |

| HEIGHT | LENGTH | SCROTAL |
|--------|--------|---------|
| 142cm  | 167cm  | 41.5cm  |

| HEIGHT | LENGTH | SCROTAL |
|--------|--------|---------|
| 142cm  | 155cm  | 37cm    |