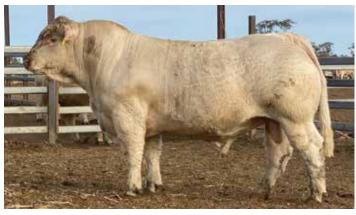

## Moongool Social Media (P) (Herd bull)

04

Tattoo ▶ DP2S391 Birth Date ▶ 15/08/2021

| HEIGHT | LENGTH | SCROTAL |
|--------|--------|---------|
| 151cm  | 176cm  | 40cm    |