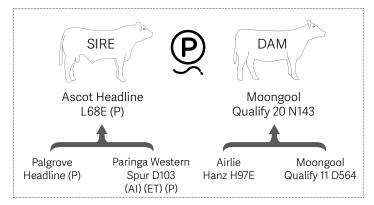

## Ascot Headline L68E (P)

| BIRTH |     | 400 DAY (WT) |     | MILK |
|-------|-----|--------------|-----|------|
| +4.3  | +21 | +31          | +48 | -2   |
| 84%   | 74% | 76%          | 81% | 61%  |