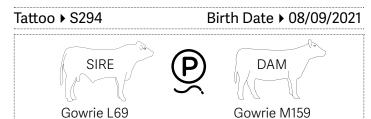

# 118 Moongool Mr S294 (P)

## Comments

A polled strong-bodied young bull with plenty of bone, stretch and sire appeal.

| HEIGHT |       | SCROTAL |
|--------|-------|---------|
| 148cm  | 167cm | 45.5cm  |

| HEIGHT | LENGTH | SCROTAL |
|--------|--------|---------|
| 140cm  | 165cm  | 41cm    |