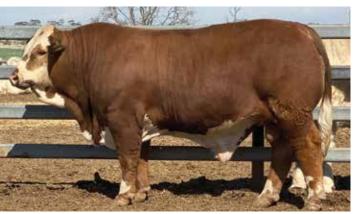

### Moongool Slingshot (P) SV

Tested homozygous polled

Tattoo ➤ DP2S367E

Birth Date ▶ 04/04/2021

| HEIGHT | LENGTH | SCROTAL |
|--------|--------|---------|
| 150cm  | 178cm  | 40cm    |