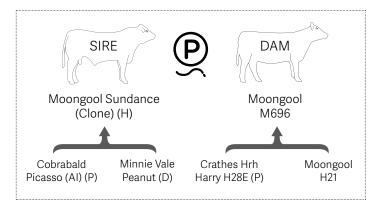

## Moongool Sundance (Clone)

| BIRTH | 200 DAY (WT) | 400 DAY (WT) | 600 DAY (WT) | MILK |
|-------|--------------|--------------|--------------|------|
| +0.9  | +7           | +12          | +22          | +5   |
| 80%   | 63%          | 64%          | 67%          | 62%  |