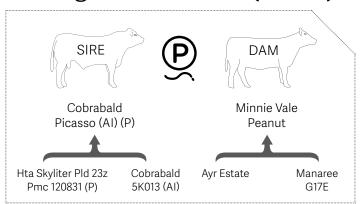

## Minnie Vale Sundance

| BIRTH |     | 400 DAY (WT) |     | MILK |
|-------|-----|--------------|-----|------|
| +1.4  | +11 | +18          | +27 | +7   |
| 97%   | 95% | 95%          | 96% | 94%  |