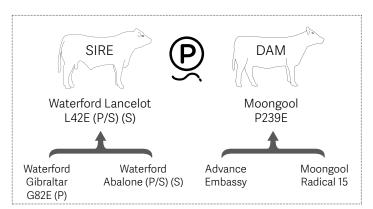

# Comments

Waterford

Gibraltar G82E (P)

Polled bull who exhibits plenty of length of body, wonderful skin and hair type and stands on nice bone.

Waterford

Abalone (P/S) (S)

DAM

Moongool

Pippar 15 (AI) (P)

Moongool

Pippar 9 (AI) (P)

Dalhia

SC(P)

EBVs available on Supplement Sheet

SIRE

Waterford Lancelot

L42E (P/S) (S)