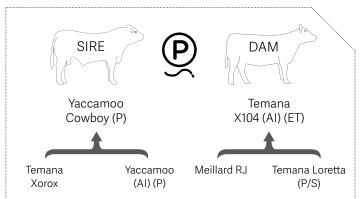

### Comments

The first of a younger mob, this bull is a very soft deep sided animal that carries plenty of extra thickness, strong top line, and gentle disposition.

EBVs available on Supplement Sheet

Anc Photogenic (AI) (P)

Island P (P) Anc Greenwich's Fris (P)

Thyphena 5 (H)

Moongool

Dsk Gq Bronze Cross B20E (AI) (R/F) (D) Moongool Tryphena (H)