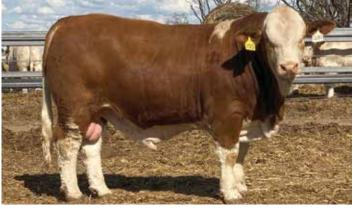

### Comments

A tremendous homozygous polled sire we have in this son of Airlie Kris, he exhibits overall length of body, wonderful skin and hair type, extra thickness, bone and gentle disposition making him a real sire prospect. His dam is breeding so much quality in her progeny with 4 calves in 4 breeding years. Brisbane Ekka 2023 Senior and Grand Champion Bull.

## Moongool Social Media (P) (Herd bull)

04

Tattoo ▶ DP2S391 Birth Date ▶ 15/08/2021

| HEIGHT | LENGTH | SCROTAL |
|--------|--------|---------|
| 151cm  | 176cm  | 40cm    |