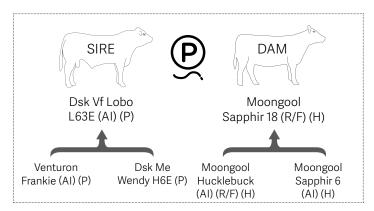

## DSK VF Lobo L63E (AI) (P)

| BIRTH |     | 400 DAY (WT) | 600 DAY (WT) | MILK |
|-------|-----|--------------|--------------|------|
| -0.6  | +13 | +29          | +41          | +10  |
| 82%   | 67% | 70%          | 76%          | 51%  |