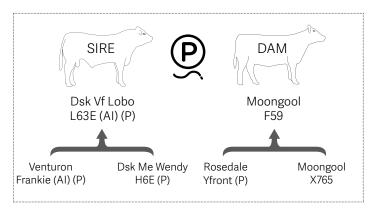

## DSK VF Lobo L63E (AI) (P)

| BIRTH |     | 400 DAY (WT) | 600 DAY (WT) | MILK |
|-------|-----|--------------|--------------|------|
| -0.6  | +13 | +29          | +41          | +10  |
| 82%   | 67% | 70%          | 76%          | 51%  |