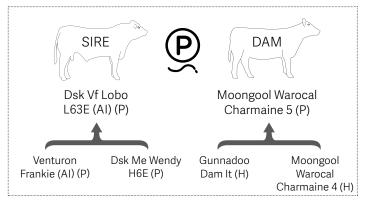

## DSK VF Lobo L63E (AI) (P)

| BIRTH |     | 400 DAY (WT) | 600 DAY (WT) | MILK |
|-------|-----|--------------|--------------|------|
| -0.6  | +13 | +29          | +41          | +10  |
| 82%   | 67% | 70%          | 76%          | 51%  |