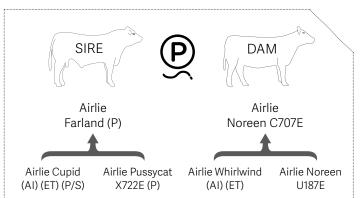

## Airlie Kris K737E (P)

| BIRTH |     | 400 DAY (WT) |     |     |
|-------|-----|--------------|-----|-----|
| +1.7  | +16 | +30          | +45 | +4  |
| 83%   | 67% | 69%          | 72% | 42% |

### Comments

A tremendous homozygous polled sire we have in this son of Airlie Kris, he exhibits overall length of body, wonderful skin and hair type, extra thickness, bone and gentle disposition making him a real sire prospect. His dam is breeding so much quality in her progeny with 4 calves in 4 breeding years. Brisbane Ekka 2023 Senior and Grand Champion Bull.