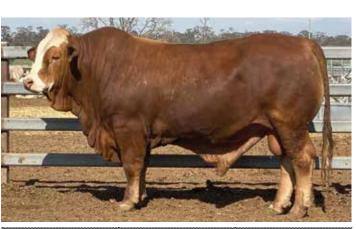

### $Moongool \, Simulcast \, (P) \, SV$

Tested homozygous polled

Tattoo ▶ DP2S841E

Birth Date ▶ 03/12/2021

| HEIGHT | LENGTH | SCROTAL |
|--------|--------|---------|
| 145cm  | 170cm  | 42.5cm  |

# 02

### Moongool Slingshot (P) SV

Tested homozygous polled

Tattoo ➤ DP2S367E

Birth Date ▶ 04/04/2021

| HEIGHT | LENGTH | SCROTAL |
|--------|--------|---------|
| 150cm  | 178cm  | 40cm    |