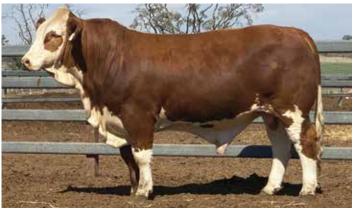

# 03

### Moongool Sixth Sense (P) SV

Tested homozygous polled

Tattoo ➤ DP2S835E Birth Date ➤ 16/11/2021

| HEIGHT | LENGTH | SCROTAL |
|--------|--------|---------|
| 146cm  | 171cm  | 39.5cm  |

#### Comments

What an outstanding bull to start this year's sale. A young bull that carries a beautiful disposition, tremendous muscling, wonderful bone, fertility, breed character and he is Homozygous polled. His pedigree is second to none with so many great sires present.