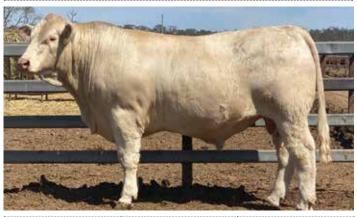

### Moongool Slingshot (P) SV

Tested homozygous polled

Tattoo ➤ DP2S367E

Birth Date ▶ 04/04/2021

| HEIGHT | LENGTH | SCROTAL |
|--------|--------|---------|
| 150cm  | 178cm  | 40cm    |

# 03