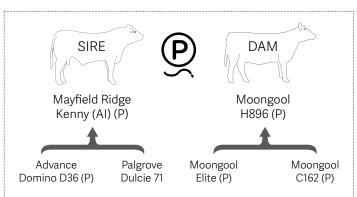

#### EBVs available on Supplement Sheet

Airlie A710F

Moongool

Flame 3 E199

### Comments

Moongool Elite (P)

Overall great length of body and depth of side in this particular bull. He shows plenty of softness, growth, and muscling.

Bettafield

F0060E (H)