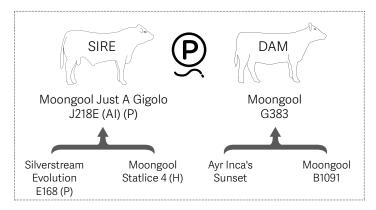

## Moongool Just A Gigolo J281E (AI) (P)

| BIRTH | 200 DAY (WT) | 400 DAY (WT) | 600 DAY (WT) | MILK |
|-------|--------------|--------------|--------------|------|
| +1.3  | +5           | +7           | +6           | 0    |
| 88%   | 75%          | 79%          | 78%          | 62%  |