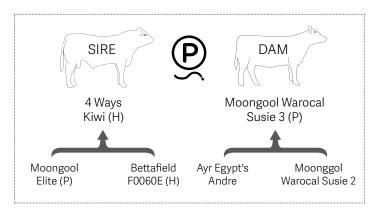

### Comments

Moongool Elite (P)

Overall great length of body and depth of side in this particular bull. He shows plenty of softness, growth, and muscling.

Bettafield

F0060E (H)