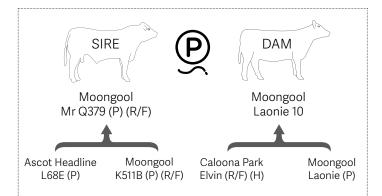

## $Moongool\,Mr\,Q379_{\,{\rm (P)}\,{\rm (R/F)}}$

| BIRTH | 200 DAY (WT) | 400 DAY (WT) | 600 DAY (WT) | MILK |
|-------|--------------|--------------|--------------|------|
| -     | -            | -            | -            | -    |
| -     | -            | -            | -            | -    |