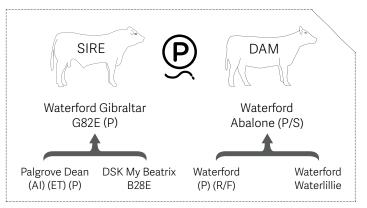

# Comments

Waterford

Gibraltar G82E (P)

Polled bull who exhibits plenty of length of body, wonderful skin and hair type and stands on nice bone.

Waterford

Abalone (P/S) (S)

DAM

Moongool

Pippar 15 (AI) (P)

Moongool

Pippar 9 (AI) (P)

Dalhia

SC(P)

EBVs available on Supplement Sheet

SIRE

Waterford Lancelot

L42E (P/S) (S)