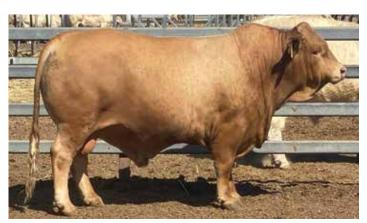

### Moongool Stagecoach (P) (R/F) SV

Tattoo ▶ DP2S982E Birth Date ▶ 20/11/2021

| HEIGHT | LENGTH | SCROTAL |  |
|--------|--------|---------|--|
| 153cm  | 173cm  | 39.5cm  |  |

### Moongool Takeover (P) (R/F) SV

06

 Tattoo ► DP2T119E
 Birth Date ► 10/03/2022

| HEIGHT |       | SCROTAL |
|--------|-------|---------|
| 146cm  | 170cm | 42cm    |