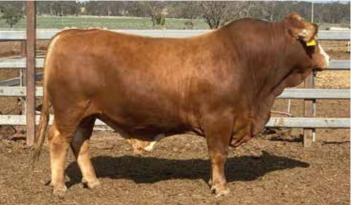

type, clean sheath, and extra thickness.

Purchaser\_\_\_\_\_Amount \$\_\_\_

## Moongool Mr S431

104



## Comments

Very long bull who has great pigmentation, thickness, clean sheath, and gentle disposition.

Purchaser\_\_\_\_\_Amount \$\_

## $Moongool\,Mr\,S480\,{\rm (P)}$

105



## Comments

Bull that stands on beautiful bone, plenty of thickness, pigmentation, and clean sheath.

Purchaser\_\_\_\_\_Amount \$\_\_\_

## Moongool Mr S405

TOO



## Comments

Early maturing straight red bull in colour. He carries a clean sheath with extra thickness and plenty of breed character.

# 107

## Moongool Mr S425



Birth Date ▶ 20/10/2021



## Comments

Nice pigmentation on this red bull, beautiful skin and hair type, depth of body and finishing ability.

Purchaser\_\_\_\_\_Amount \$\_\_\_



| HEIGHT | LENGTH | SCROTAL |
|--------|--------|---------|
| 147cm  | 171cm  | 41.5cm  |

# 108

## Moongool Mr S317



## Comments

Big upstanding polled blonde bull who carries a clean sheath, tremendous length of body and gentle disposition.

Purchaser\_\_\_\_\_Amount \$\_\_\_\_



| HEIGHT | LENGTH | SCROTAL |
|--------|--------|---------|
| 151cm  | 169cm  | 40.5cm  |

# 109

## Moongool Mr S429

| Tattoo ▶ S429       | Birth Date ▶ 05/10/2021 |
|---------------------|-------------------------|
| SIRE<br>Gowrie J039 | DAM<br>Gowrie Noc019    |
|                     |                         |

## Comments

Big upstanding bull who carries clean sheath, extra length of body and growth.

Purchaser\_\_\_\_\_Amount \$\_\_\_\_



| HEIGHT | LENGTH | SCROTAL |
|--------|--------|---------