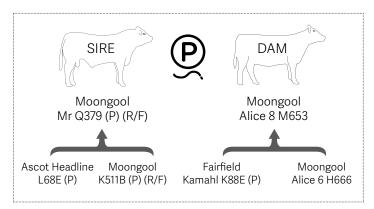

## $Moongool\,Mr\,Q379_{\,{\rm (P)}\,{\rm (R/F)}}$

| BIRTH | 200 DAY (WT) | 400 DAY (WT) | 600 DAY (WT) | MILK |
|-------|--------------|--------------|--------------|------|
| -     | -            | -            | -            | -    |
| -     | -            | -            | -            | -    |