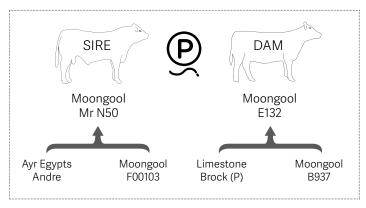

### Comments

A polled red factor sire who has tremendous balance. This bull has been a standout from birth, that will compliment so many breeding herds. His dam has had 6 calves in 7 breeding years, a strong pedigree backs up the quality of this young sire. Brisbane Ekka 2023 Reserve Senior Champion Bull.