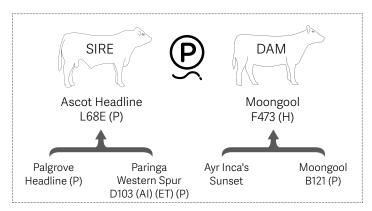

#### EBVs available on Supplement Sheet

Western Spur D103 (AI) (ET) (P)

Limestone Brock B21E (P) Moongool Quip 2 (H)