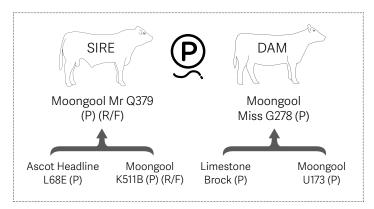

## $Moongool\,Mr\,Q379_{\,{\rm (P)}\,{\rm (R/F)}}$

| BIRTH | 200 DAY (WT) | 400 DAY (WT) | 600 DAY (WT) | MILK |
|-------|--------------|--------------|--------------|------|
| -     | -            | -            | -            | -    |
| -     | -            | -            | -            | -    |