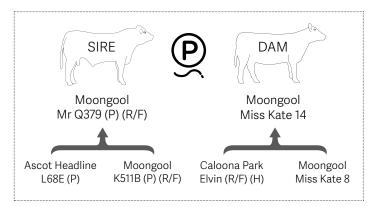

## $Moongool\,Mr\,Q379_{\,{\rm (P)}\,{\rm (R/F)}}$

| BIRTH | 200 DAY (WT) | 400 DAY (WT) | 600 DAY (WT) | MILK |
|-------|--------------|--------------|--------------|------|
| -     | -            | -            | -            | -    |
| -     | -            | -            | -            | -    |