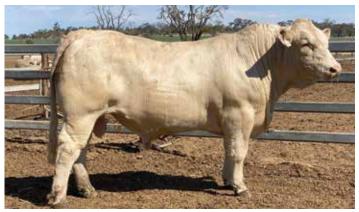

### $Moongool \, Simulcast \, (P) \, SV$

Tested homozygous polled

Tattoo ▶ DP2S841E

Birth Date ▶ 03/12/2021

| HEIGHT | LENGTH | SCROTAL |
|--------|--------|---------|
| 145cm  | 170cm  | 42.5cm  |

# 02