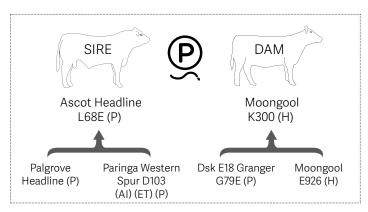

## Ascot Headline L68E (P)

| BIRTH |     | 400 DAY (WT) |     | MILK |
|-------|-----|--------------|-----|------|
| +4.3  | +21 | +31          | +48 | -2   |
| 84%   | 74% | 76%          | 81% | 61%  |