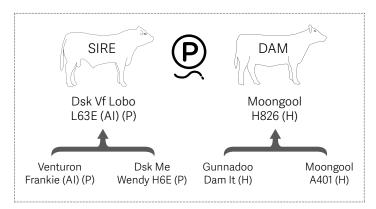

## DSK VF Lobo L63E (AI) (P)

| BIRTH |     | 400 DAY (WT) | 600 DAY (WT) | MILK |
|-------|-----|--------------|--------------|------|
| -0.6  | +13 | +29          | +41          | +10  |
| 82%   | 67% | 70%          | 76%          | 51%  |

Island P (P) Anc Greenwich's Fris (P)

Thyphena 5 (H)

Moongool

Dsk Gq Bronze Cross B20E (AI) (R/F) (D) Moongool Tryphena (H)