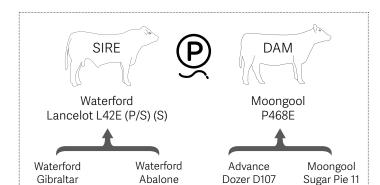

# Comments

Waterford

Gibraltar G82E (P)

Polled bull who exhibits plenty of length of body, wonderful skin and hair type and stands on nice bone.

Waterford

Abalone (P/S) (S)

DAM

Moongool

Pippar 15 (AI) (P)

Moongool

Pippar 9 (AI) (P)

Dalhia

SC(P)

EBVs available on Supplement Sheet

SIRE

Waterford Lancelot

L42E (P/S) (S)