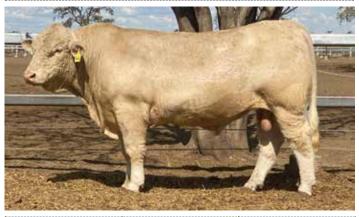

### Comments

A tremendous homozygous polled sire we have in this son of Airlie Kris, he exhibits overall length of body, wonderful skin and hair type, extra thickness, bone and gentle disposition making him a real sire prospect. His dam is breeding so much quality in her progeny with 4 calves in 4 breeding years. Brisbane Ekka 2023 Senior and Grand Champion Bull.