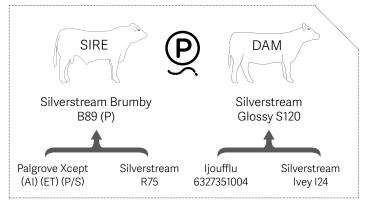

## Waterford Lancelot L42E (P/S)

| BIRTH | 200 DAY (WT) | 400 DAY (WT) | 600 DAY (WT) | MILK |
|-------|--------------|--------------|--------------|------|
| +1.6  | +18          | +25          | +45          | +2   |
| 74%   | 64%          | 64%          | 69%          | 43%  |