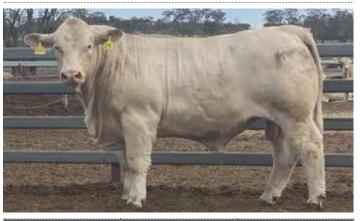

### Moongool Sixth Sense (P) SV

Tested homozygous polled

Tattoo ➤ DP2S835E Birth Date ➤ 16/11/2021

| HEIGHT | LENGTH | SCROTAL |
|--------|--------|---------|
| 146cm  | 171cm  | 39.5cm  |

#### Comments

What an outstanding bull to start this year's sale. A young bull that carries a beautiful disposition, tremendous muscling, wonderful bone, fertility, breed character and he is Homozygous polled. His pedigree is second to none with so many great sires present.