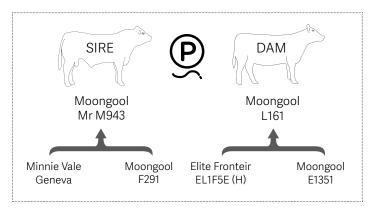

### Comments

A tremendous homozygous polled sire we have in this son of Airlie Kris, he exhibits overall length of body, wonderful skin and hair type, extra thickness, bone and gentle disposition making him a real sire prospect. His dam is breeding so much quality in her progeny with 4 calves in 4 breeding years. Brisbane Ekka 2023 Senior and Grand Champion Bull.