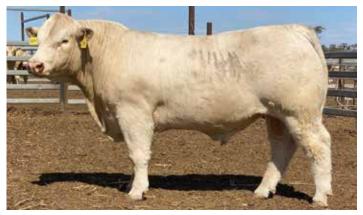

## Moongool Social Media (P) (Herd bull)

04

Tattoo ▶ DP2S391 Birth Date ▶ 15/08/2021

| HEIGHT | LENGTH | SCROTAL |
|--------|--------|---------|
| 151cm  | 176cm  | 40cm    |

### Moongool Stagecoach (P) (R/F) SV

Tattoo ▶ DP2S982E Birth Date ▶ 20/11/2021

| HEIGHT | LENGTH | SCROTAL |  |
|--------|--------|---------|--|
| 153cm  | 173cm  | 39.5cm  |  |