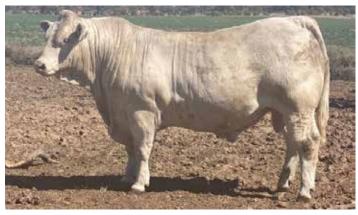

mments

Beautiful gentle disposition on this particular bull. He has tremendous depth of side, excellent skin and hair type and plenty of thickness.

EBVs available on Supplement Sheet

Purchaser\_\_\_\_\_Amount \$\_\_\_



### Comments

A moderate frame bull who stands on tremendous bone, has a strong top line, thickness, and gentle disposition. His dam boosts a very strong pedigree with plenty of top sire's present on the page.

EBVs available on Supplement Sheet

Purchaser\_\_\_\_\_Amount \$\_\_\_\_

### $Moongool\,S922D\,(\text{P})\,(\text{R/F})\,\text{SV}$

52

### Tattoo ▶ DP2S922D

### Birth Date ▶ 01/12/2021



| HEIGHT | LENGTH | SCROTAL |
|--------|--------|---------|
| 148cm  | 169cm  | 38.5cm  |

# Moongool S781 (Herd bull)

53

#### Tattoo ▶ S781

### Birth Date ▶ 12/12/2021



| HEIGHT | LENGTH | SCROTAL |
|--------|--------|---------|
| 148cm  | 168cm  | 38cm    |

### Moongool Smart - Card (P) SV

54

Tattoo ▶ DP2S772E

Birth Date ▶ 31/12/2021



| HEIGHT | LENGTH | SCROTAL |  |
|--------|--------|---------|--|
| 142cm  | 164cm  | 37cm    |  |

# Moongool S591E (P) (Herd bull) SV

### Tattoo ▶ DP2S591E

### Birth Date ▶ 23/11/2021



| HEIGHT | LENGTH | SCROTAL |
|--------|--------|---------|
| 151cm  | 169cm  | 40cm    |

# 56

### Moongool S549 (Herd bull) SV

Tattoo ▶ DP2S549

Birth Date ▶ 29/10/2021



| HEIGHT | LENGTH | SCROTAL |
|--------|--------|---------|
| 147cm  | 169cm  | 37cm    |

# 57

### Moongool Stylish (P/S)

### Tattoo ➤ DP2S611E Birth Date ➤ 01/12/2021



| HEIGHT | LENGTH | SCROTAL |
|--------|--------|---------|
| 143cm  | 168cm  | 40