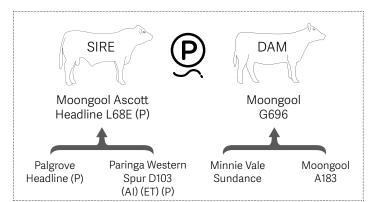

#### EBVs available on Supplement Sheet

Western Spur D103 (AI) (ET) (P)

Limestone Brock B21E (P) Moongool Quip 2 (H)