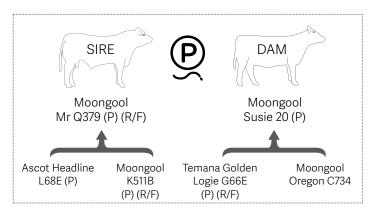

## Moongool Just A Gigolo J281E (AI) (P)

| BIRTH | 200 DAY (WT) | 400 DAY (WT) | 600 DAY (WT) | MILK |
|-------|--------------|--------------|--------------|------|
| +1.3  | +5           | +7           | +6           | 0    |
| 88%   | 75%          | 79%          | 78%          | 62%  |