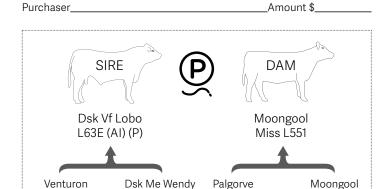

## DSK VF Lobo L63E (AI) (P)

| BIRTH |     | 400 DAY (WT) | 600 DAY (WT) | MILK |
|-------|-----|--------------|--------------|------|
| -0.6  | +13 | +29          | +41          | +10  |
| 82%   | 67% | 70%          | 76%          | 51%  |