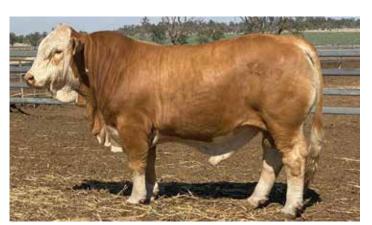

## Moongool Mr S453

## Comments

Blonde bull with a clean sheath, sirey outlook, strong top line, and plenty of thickness.

Purchaser\_\_\_\_\_Amount \$\_\_\_\_