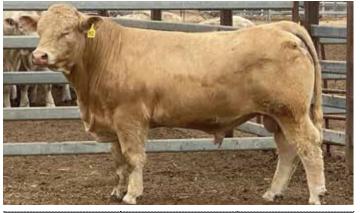

ho exhibits plenty of bone, length of body and thickness. His dam has had 6 calves to date.

EBVs available on Supplement Sheet

Purchaser\_\_\_\_\_Amount \$\_\_\_\_



### Comments

Beautiful gentle disposition on this particular bull. He has tremendous depth of side, excellent skin and hair type and plenty of thickness.

EBVs available on Supplement Sheet

Purchaser\_\_\_\_\_Amount \$\_\_\_



### Comments

A moderate frame bull who stands on tremendous bone, has a strong top line, thickness, and gentle disposition. His dam boosts a very strong pedigree with plenty of top sire's present on the page.

EBVs available on Supplement Sheet

Purchaser\_\_\_\_\_Amount \$\_\_\_\_

### $Moongool\,S922D\,(\text{P})\,(\text{R/F})\,\text{SV}$

52

### Tattoo ▶ DP2S922D

### Birth Date ▶ 01/12/2021



| HEIGHT | LENGTH | SCROTAL |
|--------|--------|---------|
| 148cm  | 169cm  | 38.5cm  |

# Moongool S781 (Herd bull)

53

#### Tattoo ▶ S781

### Birth Date ▶ 12/12/2021



| HEIGHT | LENGTH | SCROTAL |
|--------|--------|---------|
| 148cm  | 168cm  | 38cm    |

### Moongool Smart - Card (P) SV

54

Tattoo ▶ DP2S772E

Birth Date ▶ 31/12/2021



| HEIGHT | LENGTH | SCROTAL |  |
|--------|--------|---------|--|
| 142cm  | 164cm  | 37cm    |  |

# Moongool S591E (P) (Herd bull) SV

### Tattoo ▶ DP2S591E

### Birth Date ▶ 23/11/2021



| HEIGHT | LENGTH | SCROTAL |
|--------|--------|---------|
| 151cm  | 169cm  | 40cm    |

# 56

### Moongool S549 (Herd bull) SV

Tattoo ▶ DP2S549

Birth Date ▶ 29/10/2021



| HEIGHT | LENGTH | SCROTAL |
|--------|--------|---------|
| 147cm  | 169cm  | 3