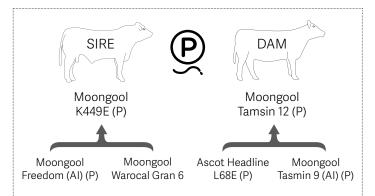

## Ascot Headline L68E (P)

| BIRTH |     | 400 DAY (WT) |     | MILK |
|-------|-----|--------------|-----|------|
| +4.3  | +21 | +31          | +48 | -2   |
| 84%   | 74% | 76%          | 81% | 61%  |