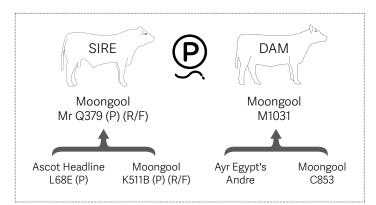

## $Moongool\,Mr\,Q379_{\,{\rm (P)}\,{\rm (R/F)}}$

| BIRTH | 200 DAY (WT) | 400 DAY (WT) | 600 DAY (WT) | MILK |
|-------|--------------|--------------|--------------|------|
| -     | -            | -            | -            | -    |
| -     | -            | -            | -            | -    |