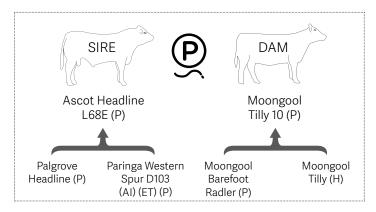

### Comments

A beautiful balanced homozygous polled bull who ticks so many boxes when it comes to a breeding sire. He exhibits a strong top line, muscling, fertility, skin type and gentle disposition. His dam has had 3 calves in 3 breeding years. The pedigree he has is very interesting with so many successful joinings present.