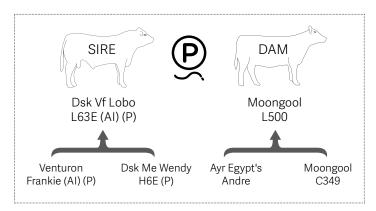

## DSK VF Lobo L63E (AI) (P)

| BIRTH |     | 400 DAY (WT) | 600 DAY (WT) | MILK |
|-------|-----|--------------|--------------|------|
| -0.6  | +13 | +29          | +41          | +10  |
| 82%   | 67% | 70%          | 76%          | 51%  |