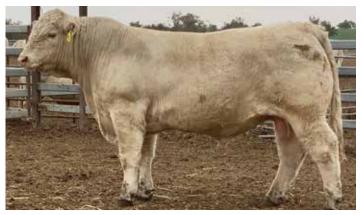

### Comments

A beautiful balanced homozygous polled bull who ticks so many boxes when it comes to a breeding sire. He exhibits a strong top line, muscling, fertility, skin type and gentle disposition. His dam has had 3 calves in 3 breeding years. The pedigree he has is very interesting with so many successful joinings present.