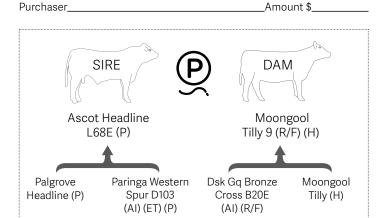

### Comments

The first of a younger mob, this bull is a very soft deep sided animal that carries plenty of extra thickness, strong top line, and gentle disposition.

EBVs available on Supplement Sheet

Anc Photogenic (AI) (P)

Island P (P) Anc Greenwich's Fris (P)

Thyphena 5 (H)

Moongool

Dsk Gq Bronze Cross B20E (AI) (R/F) (D) Moongool Tryphena (H)