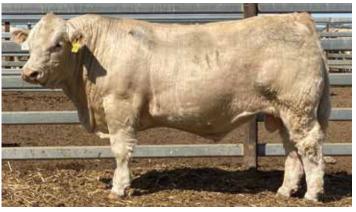

### $Moongool \, Simulcast \, (P) \, SV$

Tested homozygous polled

Tattoo ▶ DP2S841E

Birth Date ▶ 03/12/2021

| HEIGHT | LENGTH | SCROTAL |
|--------|--------|---------|
| 145cm  | 170cm  | 42.5cm  |

# 02

### Moongool Slingshot (P) SV

Tested homozygous polled

Tattoo ➤ DP2S367E

Birth Date ▶ 04/04/2021

| HEIGHT | LENGTH | SCROTAL |
|--------|--------|---------|
| 150cm  | 178cm  | 40cm    |