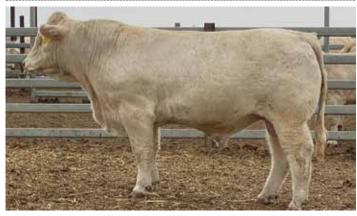

### Moongool Takeover (P) (R/F) SV

06

 Tattoo ► DP2T119E
 Birth Date ► 10/03/2022

| HEIGHT |       | SCROTAL |
|--------|-------|---------|
| 146cm  | 170cm | 42cm    |