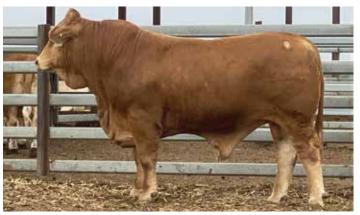

## Moongool Mr T283 (P)



Birth Date ▶ 02/01/2022



## Comments

Top shelf young polled sire, a bull that carries plenty of capacity, extra bone, length of body and clean sheath.

Purchaser\_ \_\_\_Amount \$\_



| HEIGHT | LENGTH | SCROTAL |
|--------|--------|---------|
| 149cm  | 169cm  | 42cm    |

## Moongool Mr S415 (P)

Tattoo ▶ S415

Birth Date ▶ 11/09/2021



## Comments

Polled bull, clean sheath, gentle disposition and would make an ideal beef breeding bull.

\_\_\_\_\_Amount \$\_ Purchaser\_



| HEIGHT | LENGTH | SCROTAL |
|--------|--------|---------|
| 147cm  | 170cm  | 45cm    |

## Moongool Mr S464

Birth Date ▶ 14/09/2021



## Comments

Straight red bull who shows terrific length of body, softness, clean sheath, and balance.

\_\_\_\_\_Amount \$\_\_\_\_\_ Purchaser.



| HEIGHT | LENGTH | SCROTAL |
|--------|--------|---------|
| 151cm  | 165cm  | 39.5cm  |

## Moongool Mr S422

Tattoo ▶ S422 Birth Date ▶ 15/09/2021





Gowrie Noc190

## Comments

A bull that shows plenty of sire appeal, thickness, clean sheath, and bone.

Purchaser\_ \_Amount \$



| HEIGHT | LENGTH | SCROTAL |
|--------|--------|---------|
| 144cm  | 170cm  | 47.5cm  |



| HEIGHT | LENGTH | SCROTAL |
|--------|--------|---------|
| 145cm  | 166cm  | 41cm    |

| HEIGHT | LENGTH | SCROTAL |
|--------|--------|---------|
| 151cm  | 168cm  | 42cm    |



| HEIGHT | LENGTH | SCROTAL |
|--------|--------|---------|
| 143cm  | 163cm  | 42cm    |



| HEIGHT | LENGTH | SCROTAL |
|--------|--------|---------|
| 142cm  | 165cm  | 42cm    |

## Moongool Mr S313

103



## Comments

A bull th