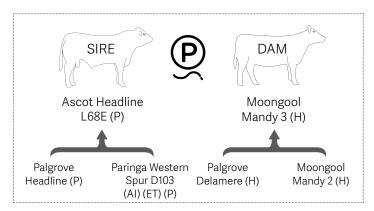

## Ascot Headline L68E (P)

| BIRTH |     | 400 DAY (WT) |     | MILK |
|-------|-----|--------------|-----|------|
| +4.3  | +21 | +31          | +48 | -2   |
| 84%   | 74% | 76%          | 81% | 61%  |