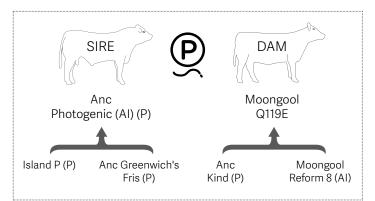

### Comments

The first of a younger mob, this bull is a very soft deep sided animal that carries plenty of extra thickness, strong top line, and gentle disposition.

EBVs available on Supplement Sheet

Anc Photogenic (AI) (P)

Island P (P) Anc Greenwich's Fris (P)

Thyphena 5 (H)

Moongool

Dsk Gq Bronze Cross B20E (AI) (R/F) (D) Moongool Tryphena (H)