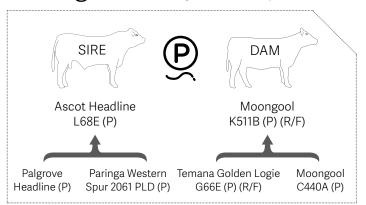

## Ascot Headline L68E (P)

| BIRTH |     | 400 DAY (WT) |     | MILK |
|-------|-----|--------------|-----|------|
| +4.3  | +21 | +31          | +48 | -2   |
| 84%   | 74% | 76%          | 81% | 61%  |