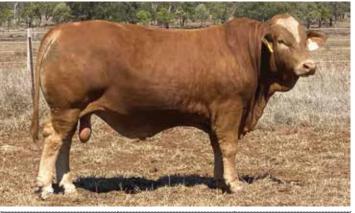

# 118 Moongool Mr S294 (P)

## Comments

A polled strong-bodied young bull with plenty of bone, stretch and sire appeal.

| HEIGHT |       | SCROTAL |
|--------|-------|---------|
| 148cm  | 167cm | 45.5cm  |

| HEIGHT | LENGTH | SCROTAL |
|--------|--------|---------|
| 140cm  | 165cm  | 41cm    |