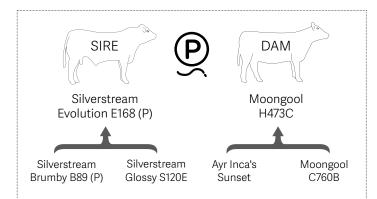

## Silverstream Evolution

| BIRTH | 200 DAY (WT) | 400 DAY (WT) | 600 DAY (WT) | MILK |
|-------|--------------|--------------|--------------|------|
| +1.7  | +12          | +14          | +30          | +10  |
| 97%   | 95%          | 95%          | 95%          | 77%  |