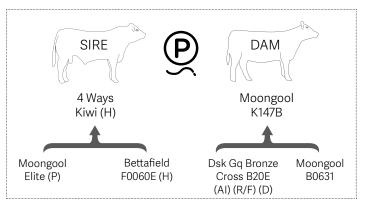

### Comments

Moongool Elite (P)

Overall great length of body and depth of side in this particular bull. He shows plenty of softness, growth, and muscling.

Bettafield

F0060E (H)