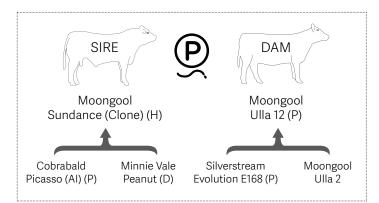

## Moongool Sundance (Clone)

| BIRTH | 200 DAY (WT) | 400 DAY (WT) | 600 DAY (WT) | MILK |
|-------|--------------|--------------|--------------|------|
| +0.9  | +7           | +12          | +22          | +5   |
| 80%   | 63%          | 64%          | 67%          | 62%  |