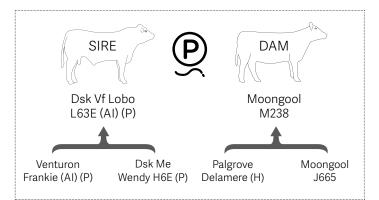

## DSK VF Lobo L63E (AI) (P)

| BIRTH |     | 400 DAY (WT) | 600 DAY (WT) | MILK |
|-------|-----|--------------|--------------|------|
| -0.6  | +13 | +29          | +41          | +10  |
| 82%   | 67% | 70%          | 76%          | 51%  |