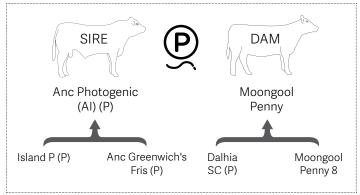

### Comments

The first of a younger mob, this bull is a very soft deep sided animal that carries plenty of extra thickness, strong top line, and gentle disposition.

EBVs available on Supplement Sheet

Anc Photogenic (AI) (P)

Island P (P) Anc Greenwich's Fris (P)

Thyphena 5 (H)

Moongool

Dsk Gq Bronze Cross B20E (AI) (R/F) (D) Moongool Tryphena (H)

## Anc Photogenic (AI) (P)

| BIRTH | 200 DAY (WT) | 400 DAY (WT) | 600 DAY (WT) | MILK |
|-------|--------------|--------------|--------------|------|
| +1.6  | +8           | +17          | +18          | +2   |
| 61%   | 34%          | 34%          | 36%          | 26%  |