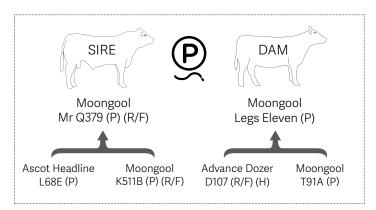

## $Moongool\,Mr\,Q379_{\,{\rm (P)}\,{\rm (R/F)}}$

| BIRTH | 200 DAY (WT) | 400 DAY (WT) | 600 DAY (WT) | MILK |
|-------|--------------|--------------|--------------|------|
| -     | -            | -            | -            | -    |
| -     | -            | -            | -            | -    |

## Ascot Headline L68E (P)

| BIRTH |     | 400 DAY (WT) |     | MILK |
|-------|-----|--------------|-----|------|
| +4.3  | +21 | +31          | +48 | -2   |
| 84%   | 74% | 76%          | 81% | 61%  |