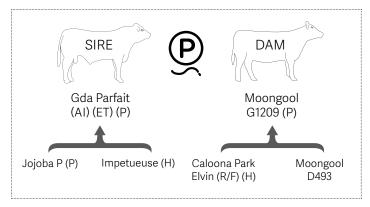

## GDA Parfait (AI) (ET) (P)

| BIRTH | 200 DAY (WT) | 400 DAY (WT) | 600 DAY (WT) | MILK |
|-------|--------------|--------------|--------------|------|
| +1.0  | +13          | +28          | +33          | +2   |
| 76%   | 58%          | 58%          | 56%          | 39%  |