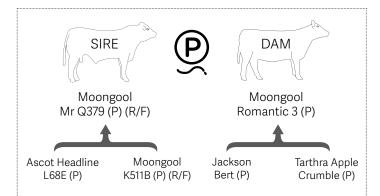

## $Moongool\,Mr\,Q379_{\,{\rm (P)}\,{\rm (R/F)}}$

| BIRTH | 200 DAY (WT) | 400 DAY (WT) | 600 DAY (WT) | MILK |
|-------|--------------|--------------|--------------|------|
| -     | -            | -            | -            | -    |
| -     | -            | -            | -            | -    |

## Ascot Headline L68E (P)

| BIRTH |     | 400 DAY (WT) |     | MILK |
|-------|-----|--------------|-----|------|
| +4.3  | +21 | +31          | +48 | -2   |
| 84%   | 74% | 76%          | 81% | 61%  |