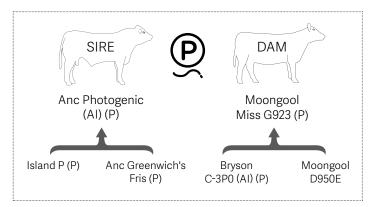

### Comments

The first of a younger mob, this bull is a very soft deep sided animal that carries plenty of extra thickness, strong top line, and gentle disposition.

EBVs available on Supplement Sheet

Anc Photogenic (AI) (P)

Island P (P) Anc Greenwich's Fris (P)

Thyphena 5 (H)

Moongool

Dsk Gq Bronze Cross B20E (AI) (R/F) (D) Moongool Tryphena (H)