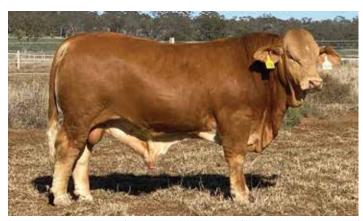

# 118 Moongool Mr S294 (P)

## Comments

A polled strong-bodied young bull with plenty of bone, stretch and sire appeal.

| HEIGHT |       | SCROTAL |
|--------|-------|---------|
| 148cm  | 167cm | 45.5cm  |

| HEIGHT | LENGTH | SCROTAL |
|--------|--------|---------|
| 140cm  | 165cm  | 41cm    |