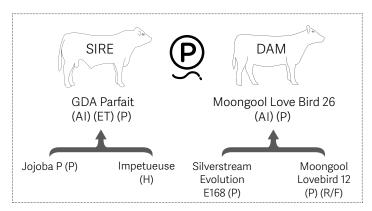

## GDA Parfait (AI) (ET) (P)

| BIRTH | 200 DAY (WT) | 400 DAY (WT) | 600 DAY (WT) | MILK |
|-------|--------------|--------------|--------------|------|
| +1.0  | +13          | +28          | +33          | +2   |
| 76%   | 58%          | 58%          | 56%          | 39%  |